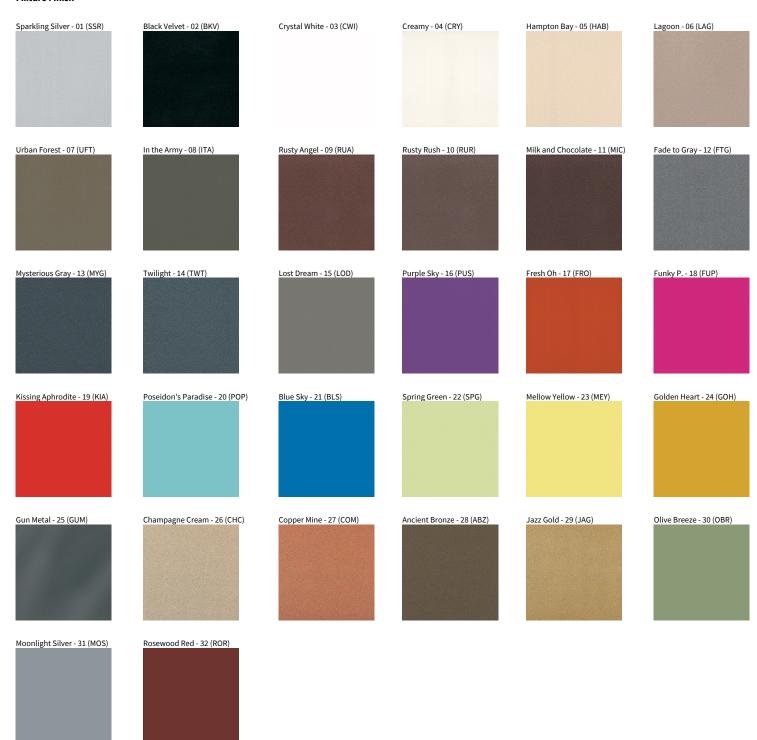

Fixture Finish: SSR / BKV / CWI / CRY / HAB / LAG / UFT / ITA / RUA / RUR / MIC / FTG / MYG / TWT / LOD / PUS / FRO / FUP / KIA / POP / BLS / SPG / MEY / GOH / GUM / CHC / COM / ABZ / JAG / OBR / MOS / ROR

Fixture Finish: SSR / BKV / CWI / CRY / HAB / LAG / UFT / ITA / RUA / RUR /  $\verb|MIC/FTG/MYG/TWT/LOD/PUS/FRO/FUP/KIA/POP/BLS/SPG/|$ MEY / GOH / GUM / CHC / COM / ABZ / JAG / OBR / MOS / ROR

Fixture Material: Aluminum Die Cast