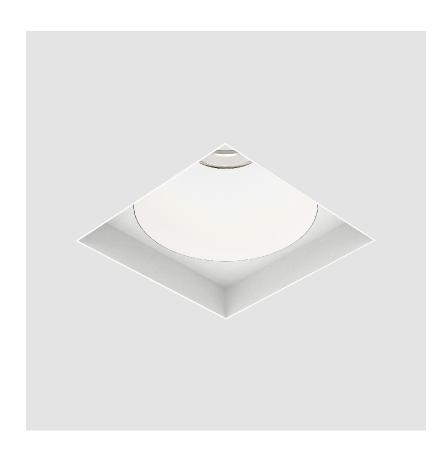

#### **GENERAL**

| Series: Bioniq                |  |
|-------------------------------|--|
| Subseries: Bioniq Square Deep |  |
| Brand: Prolicht               |  |
| Division: Architectural       |  |
| Mounting Type: Trimless       |  |
| Mounting Location: Ceiling    |  |
| Subcategory: Downlight        |  |

| Division: Architectural                         |
|-------------------------------------------------|
| Mounting Type: Trimless                         |
| Mounting Location: Ceiling                      |
| Subcategory: Downlight                          |
| PHYSICAL                                        |
| Diameter (mm): 95                               |
| Diameter (in): 3 <sup>3</sup> / <sub>4</sub>    |
| Length (mm): 106                                |
| Length (in): 4 <sup>3</sup> / <sub>16</sub>     |
| Width (mm): 106                                 |
| Width (in): 4 <sup>3</sup> / <sub>16</sub>      |
| Height (mm): 150                                |
| Height (in): 5 1/8                              |
| Ceiling Thickness (mm): 10 / 12.5 / 15 / 25     |
| Ceiling Thickness (in): 3/8 or 1/2 or 9/16 or 1 |
| Min. Recessing Depth (mm): 170                  |
| Min. Recessing Depth (in): 6 11/16              |
| Light Distribution: Downlight                   |
| Weight (kg): 0.688                              |
| Weight (lbs): 1.52                              |