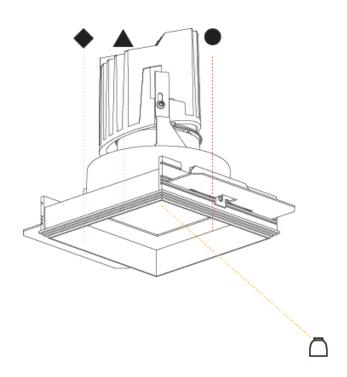

# **LEGEND**

|                       |                                                              |          |                                                              |                  | special LED (upon request) PGB_PGBW_tunable                                                    |
|-----------------------|--------------------------------------------------------------|----------|--------------------------------------------------------------|------------------|------------------------------------------------------------------------------------------------|
| <u></u>               | floor-mounted                                                | ¥        | pivotable                                                    | ⊛                | special LED (upon request) RGB, RGBW, tunable,<br>gold+, meat+, art+, fashion+                 |
| 7                     | wall and ceiling: recessed and surface mounted               | C        | rotating                                                     | 0                | warm dim / natural dimming LED                                                                 |
| $\overline{\uparrow}$ | ceiling-mounted and wall-mounted                             | Œ        | illuminate tilted                                            | 0                | rechargeable battery powered                                                                   |
| $\rightarrow$         | wall-mounted                                                 | I        | color of suspension cable                                    |                  | fixture with natural vivid LED (upon request)                                                  |
| Y                     | omni-directional light distribution                          | 1        | length of suspension cable                                   | CRI              | color rendering index                                                                          |
| $\dot{\Delta}$        | direct light distribution                                    |          | reflector degree selection                                   | (K)              | color temperature                                                                              |
| X                     | direct/indirect light distribution                           | s s      | super spot                                                   | LM               | lumen (luminous flux)                                                                          |
| Y                     | indirect light distribution                                  | *        | lens                                                         | ₩                | efficacy (lumens per watt)                                                                     |
|                       | asymmetric light distribution                                | 8        | lens pack                                                    | UGR              | Unified Glare Rating (UGR) range from 5-40                                                     |
|                       | aura light distribution                                      | 0        | shine ring                                                   | *                | marine grade (AISI 316 stainless steel)                                                        |
| R                     | round wall or ceiling cut-out                                | 0        | integrated shine ring with diffuser                          | <b>3</b>         | walk on                                                                                        |
| Z)                    | square wall or ceiling cut-out                               |          | free individual colors 01-29                                 | <b>②</b>         | drive on                                                                                       |
| 4                     | the supplied jig specifies the cutout dimensions             | Ĉ        | individual colors: 00 (free of charge), 01-25 (extra charge) | DSC              | Dark Sky Compliance                                                                            |
| <b>□</b> ←,→          | minimum distance (meters) lamp - object                      | <b>♦</b> | luminaire part to be colored (F1)                            | Ġ                | Americans with Disabilities Act (less than 4" off the wall located between 27"-84" from floor) |
| $\hat{\pm}$           | recessed depth                                               |          | luminaire part to be colored (F2)                            |                  | lamp protected against explosion                                                               |
| <u></u>               | ceiling thickness in mm                                      | •        | luminaire part to be colored (F3)                            |                  | blown glass using traditional methods by master glass blower                                   |
| 1                     | ceiling thickness selection                                  |          | luminaire part to be colored (F4)                            | <b>●</b> ®       | acoustic material                                                                              |
|                       | dimmable DP (phase), DV (0-10V), DD (dali), DS (step-dim)    | •        | luminaire part to be colored (F5)                            |                  | protection class I, protection insulation                                                      |
| C. CO                 | included or excluded LED driver/transformer/<br>control gear | •        | color of 3-circuit adaptor                                   |                  | protection class II, protection insulation                                                     |
| 8                     | separately switchable                                        | $\odot$  | indirect diffuser                                            | . <b>.</b>       | ETL Certified to UL and CSA Standards                                                          |
| <b>9</b>              | sensor                                                       | 0        | direct diffuser                                              | շ (Մ <u>)</u> սո | UL Certified to UL and CSA Standards                                                           |
|                       | remote control                                               | (1)      | ball-proof (upon request)                                    | <b>®</b> :       | CSA Certified to UL and CSA Standards                                                          |
| 9                     | available upon request                                       | O        | accessory                                                    | <b>②</b>         | Certified for North American Standards                                                         |