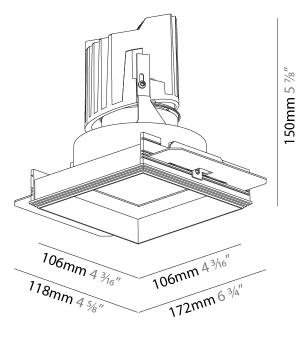

| Division: Architectural                         |
|-------------------------------------------------|
| Mounting Type: Trimless                         |
| Mounting Location: Ceiling                      |
| Subcategory: Downlight                          |
| PHYSICAL                                        |
| Diameter (mm): 95                               |
| Diameter (in): 3 <sup>3</sup> / <sub>4</sub>    |
| Length (mm): 106                                |
| Length (in): 4 <sup>3</sup> / <sub>16</sub>     |
| Width (mm): 106                                 |
| Width (in): 4 <sup>3</sup> / <sub>16</sub>      |
| Height (mm): 150                                |
| Height (in): 5 1/8                              |
| Ceiling Thickness (mm): 10 / 12.5 / 15 / 25     |
| Ceiling Thickness (in): 3/8 or 1/2 or 9/16 or 1 |
| Min. Recessing Depth (mm): 170                  |
| Min. Recessing Depth (in): 6 11/16              |
| Light Distribution: Downlight                   |
| Weight (kg): 0.688                              |
| Weight (lbs): 1.52                              |

Fixture Material: Aluminum Die Cast

Cut-out Measurements: 120mm / 4 3/4" x 120mm / 4 3/4"

Upon Request: Unique Ceiling Thickness

| Mounting Location: Ceiling                                                                                                                                                                                                                                                                                                                                                                                                                                                                                                                                                                                                                                                                                                                                                                                                                                                                                                                                                                                                                                                                                                                                                                                                                                                                                                                                                                                                                                                                                                                                                                                                                                                                                                                                                                                                                                                                                                                                                                                                                                                                                                     |
|--------------------------------------------------------------------------------------------------------------------------------------------------------------------------------------------------------------------------------------------------------------------------------------------------------------------------------------------------------------------------------------------------------------------------------------------------------------------------------------------------------------------------------------------------------------------------------------------------------------------------------------------------------------------------------------------------------------------------------------------------------------------------------------------------------------------------------------------------------------------------------------------------------------------------------------------------------------------------------------------------------------------------------------------------------------------------------------------------------------------------------------------------------------------------------------------------------------------------------------------------------------------------------------------------------------------------------------------------------------------------------------------------------------------------------------------------------------------------------------------------------------------------------------------------------------------------------------------------------------------------------------------------------------------------------------------------------------------------------------------------------------------------------------------------------------------------------------------------------------------------------------------------------------------------------------------------------------------------------------------------------------------------------------------------------------------------------------------------------------------------------|
| Subcategory: Downlight                                                                                                                                                                                                                                                                                                                                                                                                                                                                                                                                                                                                                                                                                                                                                                                                                                                                                                                                                                                                                                                                                                                                                                                                                                                                                                                                                                                                                                                                                                                                                                                                                                                                                                                                                                                                                                                                                                                                                                                                                                                                                                         |
| PHYSICAL                                                                                                                                                                                                                                                                                                                                                                                                                                                                                                                                                                                                                                                                                                                                                                                                                                                                                                                                                                                                                                                                                                                                                                                                                                                                                                                                                                                                                                                                                                                                                                                                                                                                                                                                                                                                                                                                                                                                                                                                                                                                                                                       |
| Shape: Square                                                                                                                                                                                                                                                                                                                                                                                                                                                                                                                                                                                                                                                                                                                                                                                                                                                                                                                                                                                                                                                                                                                                                                                                                                                                                                                                                                                                                                                                                                                                                                                                                                                                                                                                                                                                                                                                                                                                                                                                                                                                                                                  |
| Length (mm): 106                                                                                                                                                                                                                                                                                                                                                                                                                                                                                                                                                                                                                                                                                                                                                                                                                                                                                                                                                                                                                                                                                                                                                                                                                                                                                                                                                                                                                                                                                                                                                                                                                                                                                                                                                                                                                                                                                                                                                                                                                                                                                                               |
| Length (in): 4 <sup>3</sup> / <sub>16</sub>                                                                                                                                                                                                                                                                                                                                                                                                                                                                                                                                                                                                                                                                                                                                                                                                                                                                                                                                                                                                                                                                                                                                                                                                                                                                                                                                                                                                                                                                                                                                                                                                                                                                                                                                                                                                                                                                                                                                                                                                                                                                                    |
| Width (mm): 106                                                                                                                                                                                                                                                                                                                                                                                                                                                                                                                                                                                                                                                                                                                                                                                                                                                                                                                                                                                                                                                                                                                                                                                                                                                                                                                                                                                                                                                                                                                                                                                                                                                                                                                                                                                                                                                                                                                                                                                                                                                                                                                |
| Width (in): $4\frac{3}{16}$                                                                                                                                                                                                                                                                                                                                                                                                                                                                                                                                                                                                                                                                                                                                                                                                                                                                                                                                                                                                                                                                                                                                                                                                                                                                                                                                                                                                                                                                                                                                                                                                                                                                                                                                                                                                                                                                                                                                                                                                                                                                                                    |
| Height (mm): 150                                                                                                                                                                                                                                                                                                                                                                                                                                                                                                                                                                                                                                                                                                                                                                                                                                                                                                                                                                                                                                                                                                                                                                                                                                                                                                                                                                                                                                                                                                                                                                                                                                                                                                                                                                                                                                                                                                                                                                                                                                                                                                               |
| Height (in): 5 1/8                                                                                                                                                                                                                                                                                                                                                                                                                                                                                                                                                                                                                                                                                                                                                                                                                                                                                                                                                                                                                                                                                                                                                                                                                                                                                                                                                                                                                                                                                                                                                                                                                                                                                                                                                                                                                                                                                                                                                                                                                                                                                                             |
| Ceiling Thickness (mm): 10 / 12.5 / 15 / 25                                                                                                                                                                                                                                                                                                                                                                                                                                                                                                                                                                                                                                                                                                                                                                                                                                                                                                                                                                                                                                                                                                                                                                                                                                                                                                                                                                                                                                                                                                                                                                                                                                                                                                                                                                                                                                                                                                                                                                                                                                                                                    |
| Ceiling Thickness (in): 3/8 or 1/2 or 9/16 or 1                                                                                                                                                                                                                                                                                                                                                                                                                                                                                                                                                                                                                                                                                                                                                                                                                                                                                                                                                                                                                                                                                                                                                                                                                                                                                                                                                                                                                                                                                                                                                                                                                                                                                                                                                                                                                                                                                                                                                                                                                                                                                |
| Min. Recessing Depth (mm): 170                                                                                                                                                                                                                                                                                                                                                                                                                                                                                                                                                                                                                                                                                                                                                                                                                                                                                                                                                                                                                                                                                                                                                                                                                                                                                                                                                                                                                                                                                                                                                                                                                                                                                                                                                                                                                                                                                                                                                                                                                                                                                                 |
| Min. Recessing Depth (in): 6 11/16                                                                                                                                                                                                                                                                                                                                                                                                                                                                                                                                                                                                                                                                                                                                                                                                                                                                                                                                                                                                                                                                                                                                                                                                                                                                                                                                                                                                                                                                                                                                                                                                                                                                                                                                                                                                                                                                                                                                                                                                                                                                                             |
| Light Distribution: Downlight                                                                                                                                                                                                                                                                                                                                                                                                                                                                                                                                                                                                                                                                                                                                                                                                                                                                                                                                                                                                                                                                                                                                                                                                                                                                                                                                                                                                                                                                                                                                                                                                                                                                                                                                                                                                                                                                                                                                                                                                                                                                                                  |
| Weight (kg): 0.769                                                                                                                                                                                                                                                                                                                                                                                                                                                                                                                                                                                                                                                                                                                                                                                                                                                                                                                                                                                                                                                                                                                                                                                                                                                                                                                                                                                                                                                                                                                                                                                                                                                                                                                                                                                                                                                                                                                                                                                                                                                                                                             |
| Weight (lbs): 1.69                                                                                                                                                                                                                                                                                                                                                                                                                                                                                                                                                                                                                                                                                                                                                                                                                                                                                                                                                                                                                                                                                                                                                                                                                                                                                                                                                                                                                                                                                                                                                                                                                                                                                                                                                                                                                                                                                                                                                                                                                                                                                                             |
| FILE SCOPE PROVE CONTRACTOR AND A SCOPE AN |

Cut-out Measurements: 120mm / 4 3/4" x 120mm / 4 3/4"

Upon Request: Unique Ceiling Thickness