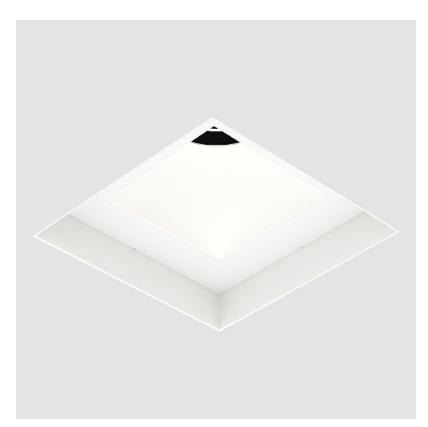

# **BIONIQ SQUARE DEEP TRIMLESS**

| A35532      | •        | -                      | -       | -         |
|-------------|----------|------------------------|---------|-----------|
| base number | Finishes | Finishes<br>(Triangle) | Ceiling | Reflector |

#### **GENERAL**

| Series: Bioniq                |  |
|-------------------------------|--|
| Subseries: Bioniq Square Deep |  |
| Brand: Prolicht               |  |
| Division: Architectural       |  |
| Mounting Type: Trimless       |  |
| Mounting Location: Ceiling    |  |
| Subcategory: Downlight        |  |

| Division: Architectural                         |
|-------------------------------------------------|
| Mounting Type: Trimless                         |
| Mounting Location: Ceiling                      |
| Subcategory: Downlight                          |
| PHYSICAL                                        |
| Diameter (mm): 95                               |
| Diameter (in): 3 <sup>3</sup> / <sub>4</sub>    |
| Length (mm): 106                                |
| Length (in): 4 <sup>3</sup> / <sub>16</sub>     |
| Width (mm): 106                                 |
| Width (in): 4 <sup>3</sup> / <sub>16</sub>      |
| Height (mm): 150                                |
| Height (in): 5 1/8                              |
| Ceiling Thickness (mm): 10 / 12.5 / 15 / 25     |
| Ceiling Thickness (in): 3/8 or 1/2 or 9/16 or 1 |
| Min. Recessing Depth (mm): 170                  |
| Min. Recessing Depth (in): 6 11/16              |
| Light Distribution: Downlight                   |
| Weight (kg): 0.688                              |
| Weight (lbs): 1.52                              |