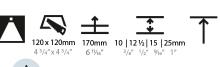

Fixture Material: Aluminum Die Cast

Cut-out Measurements: 120mm / 4 3/4" x 120mm / 4 3/4"

Upon Request: Unique Ceiling Thickness

Cut-out Measurements: 120mm / 4 3/4" x 120mm / 4 3/4"

Upon Request: Unique Ceiling Thickness