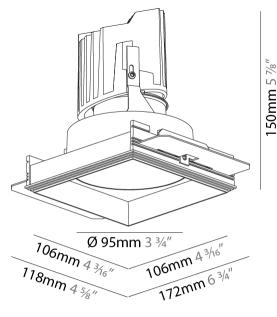

| Division: Architectural                         |
|-------------------------------------------------|
| Mounting Type: Trimless                         |
| Mounting Location: Ceiling                      |
| Subcategory: Downlight                          |
| PHYSICAL                                        |
| Diameter (mm): 95                               |
| Diameter (in): 3 <sup>3</sup> / <sub>4</sub>    |
| Length (mm): 106                                |
| Length (in): 4 <sup>3</sup> / <sub>16</sub>     |
| Width (mm): 106                                 |
| Width (in): 4 <sup>3</sup> / <sub>16</sub>      |
| Height (mm): 150                                |
| Height (in): 5 1/8                              |
| Ceiling Thickness (mm): 10 / 12.5 / 15 / 25     |
| Ceiling Thickness (in): 3/8 or 1/2 or 9/16 or 1 |
| Min. Recessing Depth (mm): 170                  |
| Min. Recessing Depth (in): 6 11/16              |
| Light Distribution: Downlight                   |
| Weight (kg): 0.688                              |
| Weight (lbs): 1.52                              |

Fixture Material: Aluminum Die Cast

Cut-out Measurements: 120mm / 4 3/4" x 120mm / 4 3/4"

Upon Request: Unique Ceiling Thickness

Cut-out Measurements: 120mm / 4 3/4" x 120mm / 4 3/4"

Upon Request: Unique Ceiling Thickness