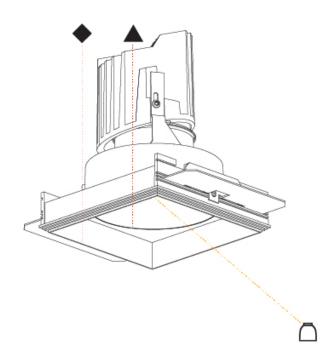

Fixture Material: Aluminum Die Cast

Cut-out Measurements: 120mm / 4 3/4" x 120mm / 4 3/4"

Upon Request: Unique Ceiling Thickness

Cut-out Measurements: 120mm / 4 3/4" x 120mm / 4 3/4"

Upon Request: Unique Ceiling Thickness