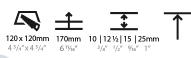

| Division: Architectural                         |
|-------------------------------------------------|
| Mounting Type: Trimless                         |
| Mounting Location: Ceiling                      |
| Subcategory: Downlight                          |
| PHYSICAL                                        |
| Diameter (mm): 95                               |
| Diameter (in): 3 <sup>3</sup> / <sub>4</sub>    |
| Length (mm): 106                                |
| Length (in): 4 <sup>3</sup> / <sub>16</sub>     |
| Width (mm): 106                                 |
| Width (in): 4 <sup>3</sup> / <sub>16</sub>      |
| Height (mm): 150                                |
| Height (in): 5 1/8                              |
| Ceiling Thickness (mm): 10 / 12.5 / 15 / 25     |
| Ceiling Thickness (in): 3/8 or 1/2 or 9/16 or 1 |
| Min. Recessing Depth (mm): 170                  |
| Min. Recessing Depth (in): 6 11/16              |
| Light Distribution: Downlight                   |
| Weight (kg): 0.688                              |
| Weight (lbs): 1.52                              |

Fixture Material: Aluminum Die Cast

Cut-out Measurements: 120mm / 4 3/4" x 120mm / 4 3/4"

Upon Request: Unique Ceiling Thickness

| Mounting Location: Ceiling                                                                                                                                                                                                                                                                                                                                                                                                                                                                                                                                                                                                                                                                                                                                                                                                                                                                                                                                                                                                                                                                                                                                                                                                                                                                                                                                                                                                                                                                                                                                                                                                                                                                                                                                                                                                                                                                                                                                                                                                                                                                                                     |
|--------------------------------------------------------------------------------------------------------------------------------------------------------------------------------------------------------------------------------------------------------------------------------------------------------------------------------------------------------------------------------------------------------------------------------------------------------------------------------------------------------------------------------------------------------------------------------------------------------------------------------------------------------------------------------------------------------------------------------------------------------------------------------------------------------------------------------------------------------------------------------------------------------------------------------------------------------------------------------------------------------------------------------------------------------------------------------------------------------------------------------------------------------------------------------------------------------------------------------------------------------------------------------------------------------------------------------------------------------------------------------------------------------------------------------------------------------------------------------------------------------------------------------------------------------------------------------------------------------------------------------------------------------------------------------------------------------------------------------------------------------------------------------------------------------------------------------------------------------------------------------------------------------------------------------------------------------------------------------------------------------------------------------------------------------------------------------------------------------------------------------|
| Subcategory: Downlight                                                                                                                                                                                                                                                                                                                                                                                                                                                                                                                                                                                                                                                                                                                                                                                                                                                                                                                                                                                                                                                                                                                                                                                                                                                                                                                                                                                                                                                                                                                                                                                                                                                                                                                                                                                                                                                                                                                                                                                                                                                                                                         |
| PHYSICAL                                                                                                                                                                                                                                                                                                                                                                                                                                                                                                                                                                                                                                                                                                                                                                                                                                                                                                                                                                                                                                                                                                                                                                                                                                                                                                                                                                                                                                                                                                                                                                                                                                                                                                                                                                                                                                                                                                                                                                                                                                                                                                                       |
| Shape: Square                                                                                                                                                                                                                                                                                                                                                                                                                                                                                                                                                                                                                                                                                                                                                                                                                                                                                                                                                                                                                                                                                                                                                                                                                                                                                                                                                                                                                                                                                                                                                                                                                                                                                                                                                                                                                                                                                                                                                                                                                                                                                                                  |
| Length (mm): 106                                                                                                                                                                                                                                                                                                                                                                                                                                                                                                                                                                                                                                                                                                                                                                                                                                                                                                                                                                                                                                                                                                                                                                                                                                                                                                                                                                                                                                                                                                                                                                                                                                                                                                                                                                                                                                                                                                                                                                                                                                                                                                               |
| Length (in): 4 <sup>3</sup> / <sub>16</sub>                                                                                                                                                                                                                                                                                                                                                                                                                                                                                                                                                                                                                                                                                                                                                                                                                                                                                                                                                                                                                                                                                                                                                                                                                                                                                                                                                                                                                                                                                                                                                                                                                                                                                                                                                                                                                                                                                                                                                                                                                                                                                    |
| Width (mm): 106                                                                                                                                                                                                                                                                                                                                                                                                                                                                                                                                                                                                                                                                                                                                                                                                                                                                                                                                                                                                                                                                                                                                                                                                                                                                                                                                                                                                                                                                                                                                                                                                                                                                                                                                                                                                                                                                                                                                                                                                                                                                                                                |
| Width (in): $4\frac{3}{16}$                                                                                                                                                                                                                                                                                                                                                                                                                                                                                                                                                                                                                                                                                                                                                                                                                                                                                                                                                                                                                                                                                                                                                                                                                                                                                                                                                                                                                                                                                                                                                                                                                                                                                                                                                                                                                                                                                                                                                                                                                                                                                                    |
| Height (mm): 150                                                                                                                                                                                                                                                                                                                                                                                                                                                                                                                                                                                                                                                                                                                                                                                                                                                                                                                                                                                                                                                                                                                                                                                                                                                                                                                                                                                                                                                                                                                                                                                                                                                                                                                                                                                                                                                                                                                                                                                                                                                                                                               |
| Height (in): 5 1/8                                                                                                                                                                                                                                                                                                                                                                                                                                                                                                                                                                                                                                                                                                                                                                                                                                                                                                                                                                                                                                                                                                                                                                                                                                                                                                                                                                                                                                                                                                                                                                                                                                                                                                                                                                                                                                                                                                                                                                                                                                                                                                             |
| Ceiling Thickness (mm): 10 / 12.5 / 15 / 25                                                                                                                                                                                                                                                                                                                                                                                                                                                                                                                                                                                                                                                                                                                                                                                                                                                                                                                                                                                                                                                                                                                                                                                                                                                                                                                                                                                                                                                                                                                                                                                                                                                                                                                                                                                                                                                                                                                                                                                                                                                                                    |
| Ceiling Thickness (in): 3/8 or 1/2 or 9/16 or 1                                                                                                                                                                                                                                                                                                                                                                                                                                                                                                                                                                                                                                                                                                                                                                                                                                                                                                                                                                                                                                                                                                                                                                                                                                                                                                                                                                                                                                                                                                                                                                                                                                                                                                                                                                                                                                                                                                                                                                                                                                                                                |
| Min. Recessing Depth (mm): 170                                                                                                                                                                                                                                                                                                                                                                                                                                                                                                                                                                                                                                                                                                                                                                                                                                                                                                                                                                                                                                                                                                                                                                                                                                                                                                                                                                                                                                                                                                                                                                                                                                                                                                                                                                                                                                                                                                                                                                                                                                                                                                 |
| Min. Recessing Depth (in): 6 11/16                                                                                                                                                                                                                                                                                                                                                                                                                                                                                                                                                                                                                                                                                                                                                                                                                                                                                                                                                                                                                                                                                                                                                                                                                                                                                                                                                                                                                                                                                                                                                                                                                                                                                                                                                                                                                                                                                                                                                                                                                                                                                             |
| Light Distribution: Downlight                                                                                                                                                                                                                                                                                                                                                                                                                                                                                                                                                                                                                                                                                                                                                                                                                                                                                                                                                                                                                                                                                                                                                                                                                                                                                                                                                                                                                                                                                                                                                                                                                                                                                                                                                                                                                                                                                                                                                                                                                                                                                                  |
| Weight (kg): 0.769                                                                                                                                                                                                                                                                                                                                                                                                                                                                                                                                                                                                                                                                                                                                                                                                                                                                                                                                                                                                                                                                                                                                                                                                                                                                                                                                                                                                                                                                                                                                                                                                                                                                                                                                                                                                                                                                                                                                                                                                                                                                                                             |
| Weight (lbs): 1.69                                                                                                                                                                                                                                                                                                                                                                                                                                                                                                                                                                                                                                                                                                                                                                                                                                                                                                                                                                                                                                                                                                                                                                                                                                                                                                                                                                                                                                                                                                                                                                                                                                                                                                                                                                                                                                                                                                                                                                                                                                                                                                             |
| FILE SCOPE PROVE CONTRACTOR AND A SCOPE AN |

Cut-out Measurements: 120mm / 4 3/4" x 120mm / 4 3/4"

Upon Request: Unique Ceiling Thickness